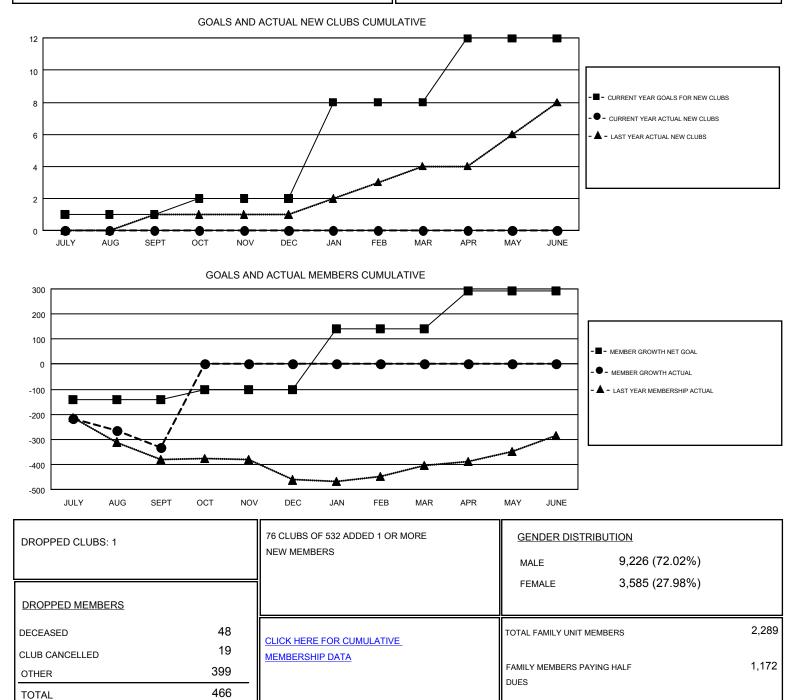

#### GMT: CHRIS LEWIS

| GMT CA | 2 |
|--------|---|
|--------|---|

| Clubs                 |               |           |               | Members               |                           |                         |                                                    |
|-----------------------|---------------|-----------|---------------|-----------------------|---------------------------|-------------------------|----------------------------------------------------|
| RESULTS FOR 2017-2018 |               |           |               | RESULTS FOR 2017-2018 |                           |                         |                                                    |
| QUARTER               | NEW CLUB GOAL | NEW CLUBS | DROPPED CLUBS | QUARTER               | MEMBER GROWTH NET<br>GOAL | MEMBER GROWTH<br>ACTUAL | DROPPED<br>MEMBERS ACTUAL<br>(including transfers) |
| JULY/AUG/SEPT         | 1             | 0         | 1             | JULY/AUG/SEPT         | -141                      | 135                     | 467                                                |
| OCT/NOV/DEC           | 1             | 0         | 0             | OCT/NOV/DEC           | 40                        | 0                       | 0                                                  |
| JAN/FEB/MAR           | 6             | 0         | 0             | JAN/FEB/MAR           | 242                       | 0                       | 0                                                  |
| APR/MAY/JUNE          | 4             | 0         | 0             | APR/MAY/JUNE          | 150                       | 0                       | 0                                                  |